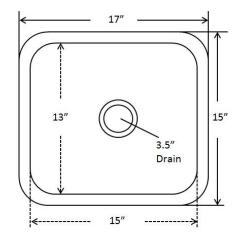

Dimensions: Outer 17" x 15", 8" depth Inner 15" x 13", 8" depth

For more information scan our QR code.

- iPhone open camera and hover over code click on pop-up and it will redirect you
- Andriod download QR app Lighting QR and follow instructions