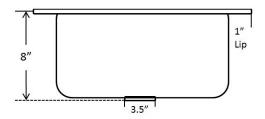

Dimensions: Outer 17" x 15", 8" depth Inner 15" x 13", 8" depth

For more information scan our QR code.

- iPhone open camera and hover over code click on pop-up and it will redirect you
- Andriod download QR app Lighting QR and follow instructions