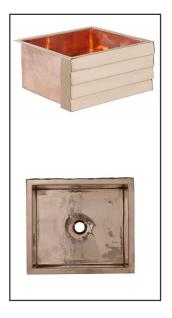

## Kahlo Kahlo Tiered

(Formally Tiered Petit Lucca)

Item: KPA-1715T

- Rectangular handcrafted rose gold 14 gauge
- Easy to clean and maintain
- Sound dampening panels and coating to reduce noise
- Rigorously tested to ensure no puddling or leaking
- Coordinating drain available
- Limited Lifetime Warranty

Dimensions: Outer 17" x 15", 8" depth Inner 15" x 13", 8" depth

For more information scan our QR code.

- iPhone open camera and hover over code click on pop-up and it will redirect you
- Andriod download QR app Lighting QR and follow instructions